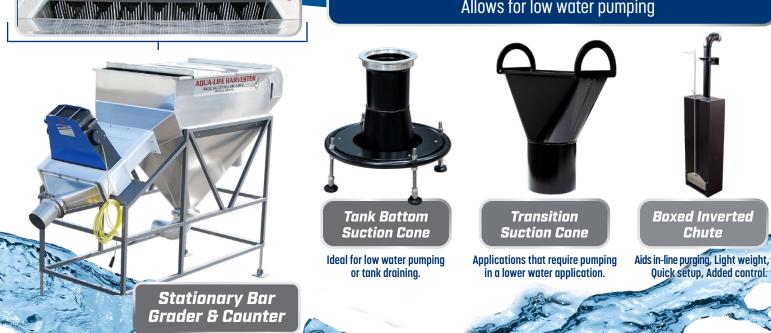

## Intake Devices

Increases fish safety, Decrease setup times, Allows for low water pumping

Control and versatility with industry leading performance.

BP60 BP60S BP60SS BP80 BP80S

|                       | BP25           | 8P40 - S           | BP60 - S - SS            | BP80 - S           | BP100 - S          |
|-----------------------|----------------|--------------------|--------------------------|--------------------|--------------------|
| Inlet/Outlet Size     | 2.5 in (65mm)  | 4 in (100mm)       | 6 in (150mm)             | 8in (200mm)        | 10in (250mm)       |
| Main Pump Drive       | 2hp            | 3hp & 7.5hp        | 5hp - 7.5hp - 10hp       | 15hp & 20hp        | 25hp & 30hp        |
| Priming Pump Drive    | 1hp            | 1hp                | 1.5 hp                   | 1.5hp              | 1.5hp              |
| Fish Pumping Cap      | 4 t/hr         | 8 t/hr             | 16 t/hr                  | 24 t/hr            | 55 t/hr            |
| Pump Output Max       | 170 gpm        | 480-800 gpm        | 800-1200-1500 gpm        | 2400-2700 gpm      | 3300-3900 gpm      |
| Maximum Head          | 24.6 ft (7.5m) | 29.5-46 ft (9-14m) | 29.5-36-46 ft (9-11-14m) | 29.5-36 ft (9-11m) | 29.5-36 ft (9-11m) |
| Maximum Distance      | 300m           | 800m-3000m         | 600m-1500m-2700m         | 800m-2000m         | 700m-1500m         |
| Maximum Avg Fish Size | 95g            | 300g               | 600g                     | 1.5kg              | 3.0kg              |
| Pump Weight           | 315lbs (142kg) | 425lbs (193kg)     | 620lbs (280kg)           | 1000lbs (452kg)    | 1500lbs (680kg)    |